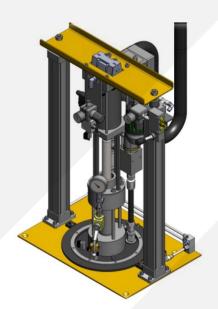

Samoa ColorTrans
Ink supply systems

Samoa ColorTrans UV – Ink pumps

Ink pumps available for every field of application manufactured in the well-known Samoa quality since nearly 35 years

200kg Drum pump P100/150-L/L/UV/DH/2O/V2 Delivery rate / cycle 154 cm<sup>3</sup> Pressure ratio 8:1

Pail can pump P100/150-25H/L/UV/DH Delivery/double stroke 154 cm<sup>3</sup> Pressure ratio 8:1

Samoa ColorTrans UV Ink pumps

Samoa ink pumps as standard for the UV offset ink field out of 200 kg ink drums and 25 kg pail cans, offers a high, user-friendly operation.