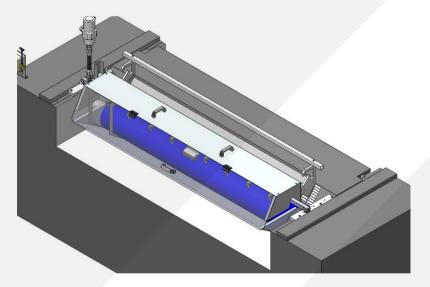

Ink agitatior BIA-PSH for sensitiv LED-UV Inks, combined with Ink leveller and protection cover

Complete unit in park position

Complete unit in working position

Ink Agitator BIA

Version BIA in combination with the BCP ink can dispensing

Ink Agitator BIA

Version BIA in combination with the BCP ink can dispensing

Version BIA-PSH in combination with the BCP ink can dispensing system

Version PKH – pneumatically driven ink agitator with rotary cone