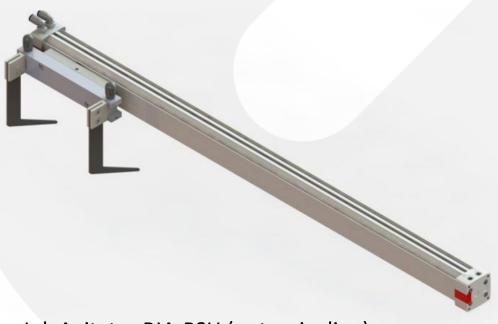

Samoa ColorMove BIA Ink Agitator

For continuous ink agitating in the ink fountais specially when using UV- resp. high viscosity inks

Version BIA-PKH pneumatically driven ink agitator with rotating cone

Version BIA-PSH pneumatically driven ink agitator with double scraper blade

Version BIA-PKH – pneumatically driven ink agitator with rotary cone

Version BIA-PSH – pneumatically driven ink agitator with blades, provided for installation on top of the ink leveler

Ink Agitator BIA

Version BIA-PSH pneumatically driven ink agitator with blades, provided for installation on top of the ink leveler