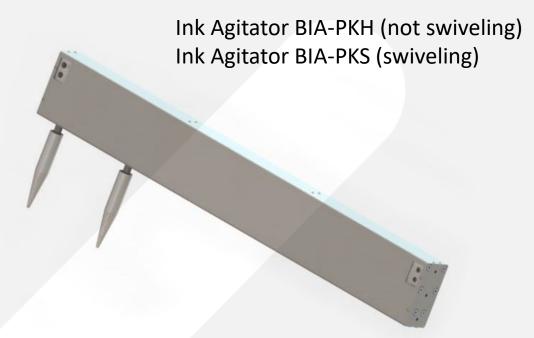

BIA-PSH (not swinging version) BIA-PSS (swinging version)

BIA-PKH (not swinging version)
BIA-PKS (swinging version)

Samoa ColorMove BIA UV – Ink Agitator

For continuous ink agitating in the ink fountais specially when using UV- resp. high viscosity inks

#### In different versions available

Ink Agitator BIA-PSH (not swiveling)
Ink Agitator BIA-PSS (swiveling)

Ink Agitator BIA

For continuously ink agitation throughout full ink fountain width specially by using UV- or high viscosity inks. Can also be combined in conjunction with automatic ink leveler