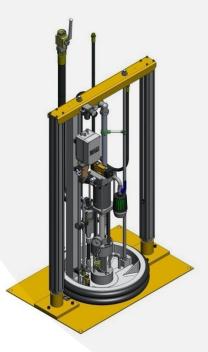

Samoa ColorTrans
Ink supply systems

Samoa ColorTrans UV – Ink pumps

Ink pumps available for every field of application manufactured in the well-known Samoa quality since nearly 35 years

200kg Drum pump P100/150-L/L/UV/DH/2O/V2 Delivery rate / cycle 154 cm<sup>3</sup> Pressure ratio 8:1

Pail can pump P100/150-25H/L/UV/DH Delivery/double stroke 154 cm<sup>3</sup> Pressure ratio 8:1

Samoa ColorTrans UV Ink pumps

Samoa ink pumps as standard for the UV offset ink field out of 200 kg ink drums and 25 kg pail cans, offers a high, user-friendly operation.