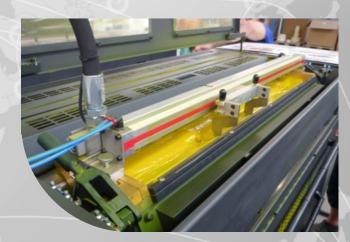

BIA-PSH with blades, provided for installation on top of the ink leveler

Ink Agitator BIA

Version BIA in combination with the BCP ink can dispensing

Ink Agitator BIA-PS on a Newspaper press

BIA pneumatic connecting box

Version BIA-PSH pneumatically driven ink agitator with blades, provided for installation on top of the ink leveler