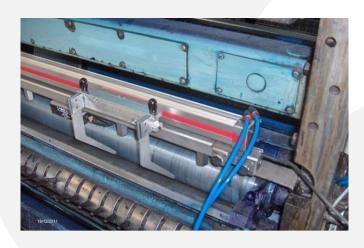

BIA-PSH with blades, provided for installation on top of the ink leveler

Ink Agitator BIA

Version BIA in combination with the BCP ink can dispensing

Ink Agitator BIA-PS on a Newspaper press

BIA pneumatic connecting box