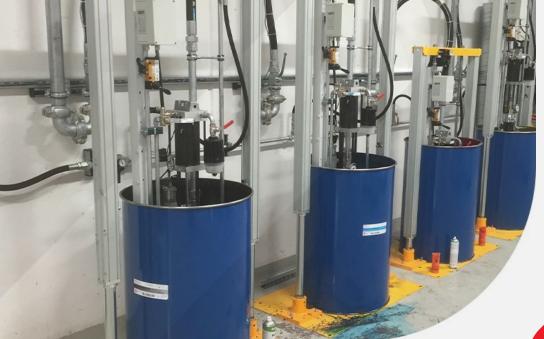

Special component parts for the UV pumps permit a failure-free operation in the field of newspaper, commercial web and sheet-fed offset.

Samoa Dosing System BMS for UV-INK!

Samoa UV – Pumps for Dosing Systems BMS

Ink pumps specially developed for UV offset inks, hereafter for small amounts out of 25 kg hobbocks.

Samoa UV – Pumps for Dosing Systems BMS

Ink Agitator BIA