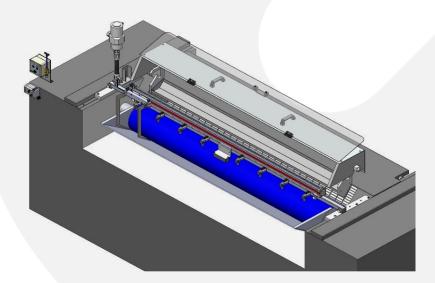

#### In different versions available

Ink Agitator BIA-PSH (not swiveling)
Ink Agitator BIA-PSS (swiveling)

Ink Agitator BIA

For continuously ink agitation throughout full ink fountain width specially by using UV- or high viscosity inks. Can also be combined in conjunction with automatic ink leveler

Version BIA-PKH – pneumatically driven ink agitator with rotary cone

Version BIA-PSH – pneumatically driven ink agitator with blades, provided for installation on top of the ink leveler

Ink Agitator BIA