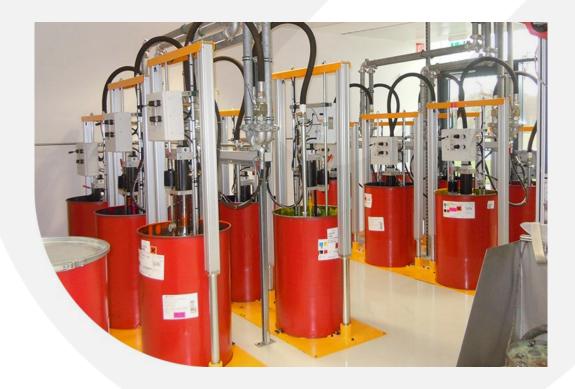

Samoa ColorTrans
Ink supply systems

Samoa ColorTrans UV – Ink pumps

Ink pumps available for every field of application manufactured in the well-known Samoa quality since nearly 35 years

200kg Drum pump P100/150-L/L/UV/DH/2O/V2 Delivery rate / cycle 154 cm<sup>3</sup> Pressure ratio 8:1

Pail can pump P100/150-25H/L/UV/DH Delivery/double stroke 154 cm<sup>3</sup> Pressure ratio 8:1

Samoa ColorTrans UV Ink pumps

Samoa ink pumps as standard for the UV offset ink field out of 200 kg ink drums and 25 kg pail cans, offers a high, user-friendly operation.