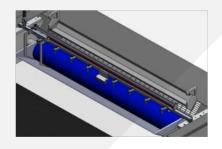

Samoa ColorMove BIA Ink Agitator

For continuous ink agitating in the ink fountais specially when using UV- resp. high viscosity inks

Version BIA-PKH pneumatically driven ink agitator with rotating cone

Version BIA-PSH pneumatically driven ink agitator with double scraper blade

BIA-PSH (not swinging version) BIA-PSS (swinging version)

BIA-PKH (not swinging version)
BIA-PKS (swinging version)

Samoa ColorMove BIA UV – Ink Agitator

For continuous ink agitating in the ink fountais specially when using UV- resp. high viscosity inks

#### In different versions available

Ink Agitator BIA-PSH (not swiveling)
Ink Agitator BIA-PSS (swiveling)

Ink Agitator BIA

For continuously ink agitation throughout full ink fountain width specially by using UV- or high viscosity inks. Can also be combined in conjunction with automatic ink leveler