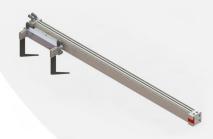

Version BIA-PKH – pneumatically driven ink agitator with rotary cone

Version BIA-PSH – pneumatically driven ink agitator with blades, provided for installation on top of the ink leveler

Ink Agitator BIA

BIA-PSH with blades, provided for installation on top of the ink leveler

Ink Agitator BIA

Version BIA in combination with the BCP ink can dispensing

Ink Agitator BIA-PS on a Newspaper press

BIA pneumatic connecting box

Version BIA-PSH pneumatically driven ink agitator with blades, provided for installation on top of the ink leveler