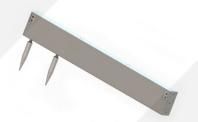

Version BIA-PKH – pneumatically driven ink agitator with rotary cone

Version BIA-PSH – pneumatically driven ink agitator with blades, provided for installation on top of the ink leveler

Ink Agitator BIA

Ink Agitator BIA

Version BIA in combination with the BCP ink can dispensing

Version BIA-PSH in combination with the BCP ink can dispensing system

Version PKH – pneumatically driven ink agitator with rotary cone