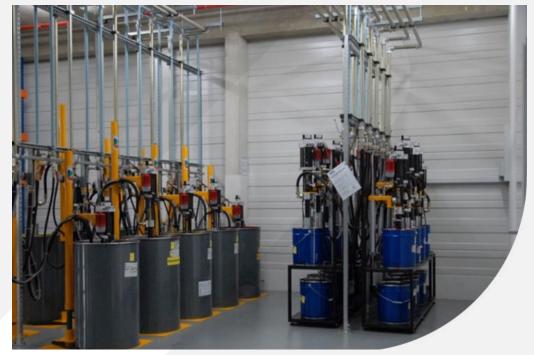

Samoa ColorTrans
Ink supply systems

Samoa ColorTrans UV – Ink pumps

Ink pumps available for every field of application manufactured in the well-known Samoa quality since nearly 35 years

200kg Drum pump P100/150-L/L/UV/DH/2O/V2 Delivery rate / cycle 154 cm<sup>3</sup> Pressure ratio 8:1

Pail can pump P100/150-25H/L/UV/DH Delivery/double stroke 154 cm<sup>3</sup> Pressure ratio 8:1

Samoa ColorTrans UV Ink pumps

Samoa ink pumps as standard for the UV offset ink field out of 200 kg ink drums and 25 kg pail cans, offers a high, user-friendly operation.

Special component parts for the UV pumps permit a failure-free operation in the field of newspaper, commercial web and sheet-fed offset.

Samoa Dosing System BMS for UV-INK!

Samoa UV – Pumps for Dosing Systems BMS

Ink pumps specially developed for UV offset inks, hereafter for small amounts out of 25 kg hobbocks.

Samoa UV – Pumps for Dosing Systems BMS

Ink Agitator BIA