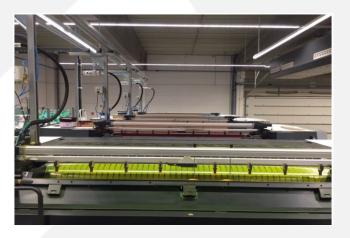

Samoa ColorMove BIA Ink Agitator

For continuous ink agitating in the ink fountais specially when using UV- resp. high viscosity inks

Version BIA-PKH pneumatically driven ink agitator with rotating cone

Version BIA-PSH pneumatically driven ink agitator with double scraper blade

BIA-PSH (not swinging version) BIA-PSS (swinging version)

BIA-PKH (not swinging version)
BIA-PKS (swinging version)

Samoa ColorMove BIA UV – Ink Agitator

For continuous ink agitating in the ink fountais specially when using UV- resp. high viscosity inks