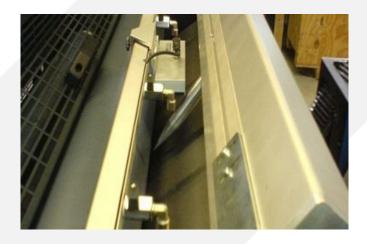

#### In different versions available

Ink Agitator BIA-PSH (not swiveling)
Ink Agitator BIA-PSS (swiveling)

Ink Agitator BIA

For continuously ink agitation throughout full ink fountain width specially by using UV- or high viscosity inks. Can also be combined in conjunction with automatic ink leveler

Version BIA-PKH – pneumatically driven ink agitator with rotary cone

Version BIA-PSH – pneumatically driven ink agitator with blades, provided for installation on top of the ink leveler

Ink Agitator BIA