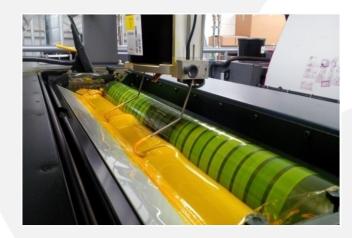

Samoa ColorMove BIA Ink Agitator

For continuous ink agitating in the ink fountais specially when using UV- resp. high viscosity inks

Version BIA-PKH pneumatically driven ink agitator with rotating cone

Version BIA-PSH pneumatically driven ink agitator with double scraper blade

BIA-PSH (not swinging version) BIA-PSS (swinging version)

BIA-PKH (not swinging version)
BIA-PKS (swinging version)

Samoa ColorMove BIA UV – Ink Agitator

For continuous ink agitating in the ink fountais specially when using UV- resp. high viscosity inks

#### In different versions available

Ink Agitator BIA-PSH (not swiveling)
Ink Agitator BIA-PSS (swiveling)

Ink Agitator BIA

For continuously ink agitation throughout full ink fountain width specially by using UV- or high viscosity inks. Can also be combined in conjunction with automatic ink leveler