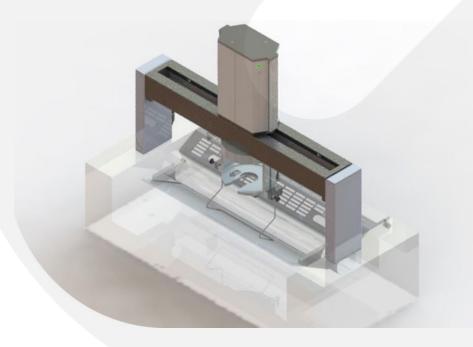

BIA-PSH with blades, provided for installation on top of the ink leveler

Ink Agitator BIA

Version BIA in combination with the BCP ink can dispensing

Ink Agitator BIA-PS on a Newspaper press

BIA pneumatic connecting box