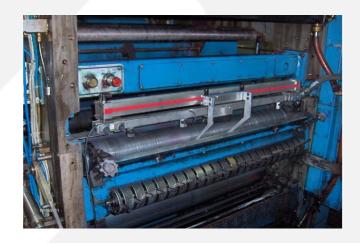

BIA-PSH with blades, provided for installation on top of the ink leveler

Ink Agitator BIA

Version BIA in combination with the BCP ink can dispensing

Ink Agitator BIA-PS on a Newspaper press

BIA pneumatic connecting box