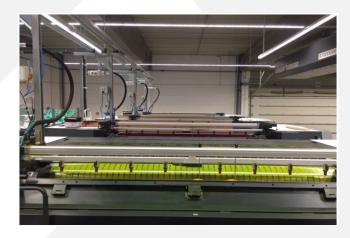

Ink agitatior BIA-PSH for sensitiv LED-UV Inks, combined with Ink leveller and protection cover

Complete unit in park position

Complete unit in working position

Ink Agitator BIA

Version BIA in combination with the BCP ink can dispensing

Ink Agitator BIA

Version BIA in combination with the BCP ink can dispensing

Version BIA-PSH in combination with the BCP ink can dispensing system

Version PKH – pneumatically driven ink agitator with rotary cone

BIA-PSH with blades, provided for installation on top of the ink leveler

Ink Agitator BIA

Version BIA in combination with the BCP ink can dispensing

Ink Agitator BIA-PS on a Newspaper press

BIA pneumatic connecting box