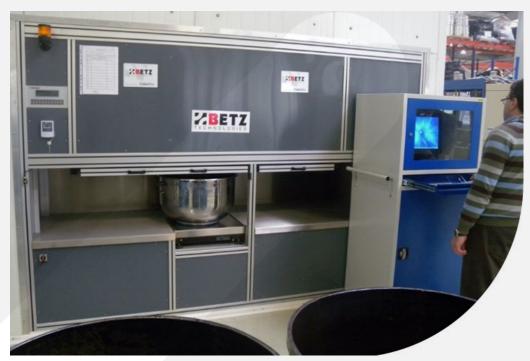

Special component parts for the UV pumps permit a failure-free operation in the field of newspaper, commercial web and sheet-fed offset.

Samoa Dosing System BMS for UV-INK!

Samoa UV – Pumps for Dosing Systems BMS

Ink pumps specially developed for UV offset inks, hereafter for small amounts out of 25 kg hobbocks.

Samoa UV – Pumps for Dosing Systems BMS

Ink Agitator BIA