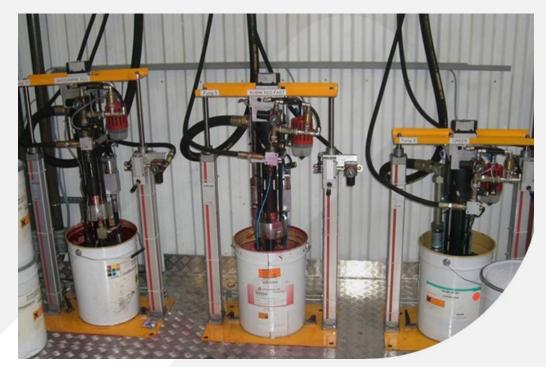

Samoa ColorTrans
Ink supply systems

Samoa ColorTrans UV – Ink pumps

Ink pumps available for every field of application manufactured in the well-known Samoa quality since nearly 35 years

200kg Drum pump P100/150-L/L/UV/DH/2O/V2 Delivery rate / cycle 154 cm<sup>3</sup> Pressure ratio 8:1

Pail can pump P100/150-25H/L/UV/DH Delivery/double stroke 154 cm<sup>3</sup> Pressure ratio 8:1

Samoa ColorTrans UV Ink pumps

Samoa ink pumps as standard for the UV offset ink field out of 200 kg ink drums and 25 kg pail cans, offers a high, user-friendly operation.