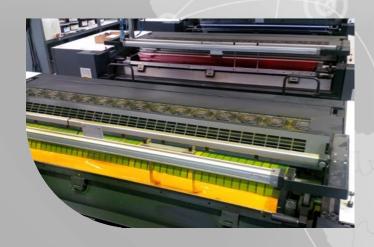

Ink agitatior BIA-PSH for sensitiv LED-UV Inks, combined with Ink leveller and protection cover

Complete unit in park position

Complete unit in working position

Ink Agitator BIA

Version BIA in combination with the BCP ink can dispensing

Ink Agitator BIA

Version BIA in combination with the BCP ink can dispensing

Version BIA-PSH in combination with the BCP ink can dispensing system

Version PKH – pneumatically driven ink agitator with rotary cone