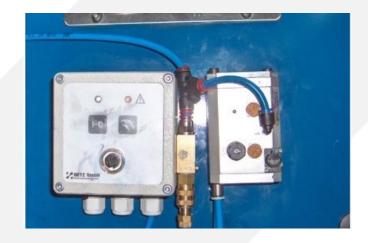

BIA-PSH with blades, provided for installation on top of the ink leveler

Ink Agitator BIA

Version BIA in combination with the BCP ink can dispensing

Ink Agitator BIA-PS on a Newspaper press

BIA pneumatic connecting box