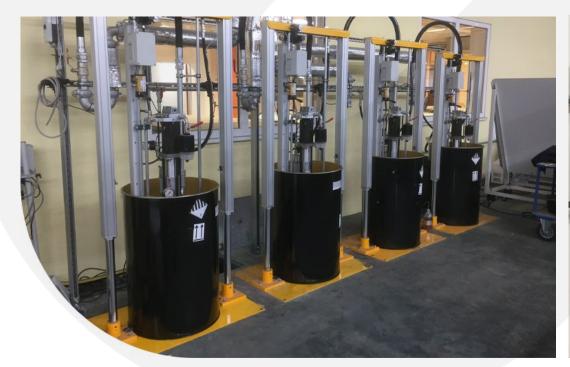

Special component parts for the UV pumps permit a failure-free operation in the field of newspaper, commercial web and sheet-fed offset.

Samoa Dosing System BMS for UV-INK!

Samoa UV – Pumps for Dosing Systems BMS

Ink pumps specially developed for UV offset inks, hereafter for small amounts out of 25 kg hobbocks.

Samoa UV – Pumps for Dosing Systems BMS

Ink Agitator BIA