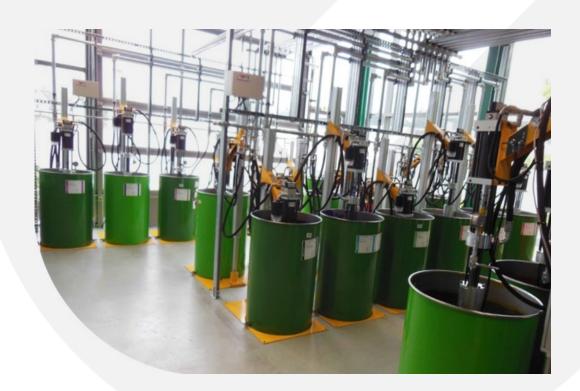

Samoa ColorMove BIA Ink Agitator

For continuous ink agitating in the ink fountais specially when using UV- resp. high viscosity inks

Version BIA-PKH pneumatically driven ink agitator with rotating cone

Version BIA-PSH pneumatically driven ink agitator with double scraper blade

BIA-PSH (not swinging version) BIA-PSS (swinging version)

BIA-PKH (not swinging version)
BIA-PKS (swinging version)

Samoa ColorMove BIA UV – Ink Agitator

For continuous ink agitating in the ink fountais specially when using UV- resp. high viscosity inks

Samoa ColorMove BIA UV – Ink Agitator

Samoa has the most and longest experience in this market segment with worldwide Installations.

Customers in Australia, Belgium, Germany, Finland, France, Italy, Japan, Malta, Netherlands, Poland, Russia, Saudi Arabia, Sweden and Turkey already relay on our technique.