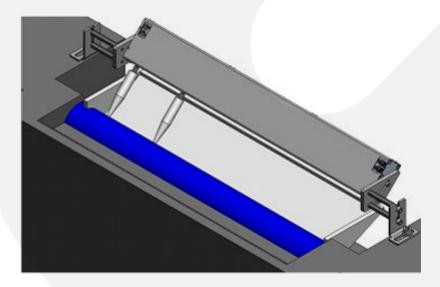

Ink agitatior BIA-PSH for sensitiv LED-UV Inks, combined with Ink leveller and protection cover

Complete unit in park position

Complete unit in working position

Ink Agitator BIA

Version BIA in combination with the BCP ink can dispensing

Ink Agitator BIA

Version BIA in combination with the BCP ink can dispensing

Version BIA-PSH in combination with the BCP ink can dispensing system

Version PKH – pneumatically driven ink agitator with rotary cone

BIA-PSH with blades, provided for installation on top of the ink leveler

Ink Agitator BIA

Version BIA in combination with the BCP ink can dispensing

Ink Agitator BIA-PS on a Newspaper press

BIA pneumatic connecting box