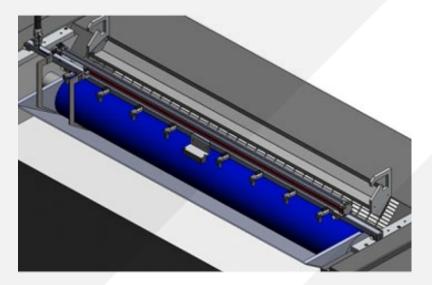

Samoa ColorMove BIA Ink Agitator

For continuous ink agitating in the ink fountais specially when using UV- resp. high viscosity inks

Version BIA-PKH pneumatically driven ink agitator with rotating cone

Version BIA-PSH pneumatically driven ink agitator with double scraper blade

BIA-PSH (not swinging version) BIA-PSS (swinging version)

BIA-PKH (not swinging version)
BIA-PKS (swinging version)

Samoa ColorMove BIA UV – Ink Agitator

For continuous ink agitating in the ink fountais specially when using UV- resp. high viscosity inks