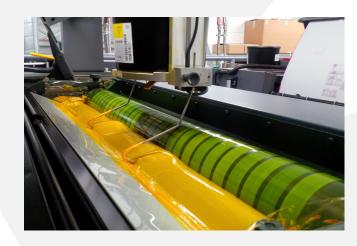

Samoa ColorMove BIA Ink Agitator

For continuous ink agitating in the ink fountais specially when using UV- resp. high viscosity inks

Version BIA-PKH pneumatically driven ink agitator with rotating cone

Version BIA-PSH pneumatically driven ink agitator with double scraper blade

BIA-PSH (not swinging version) BIA-PSS (swinging version)

BIA-PKH (not swinging version)
BIA-PKS (swinging version)

Samoa ColorMove BIA UV – Ink Agitator

For continuous ink agitating in the ink fountais specially when using UV- resp. high viscosity inks

Samoa ColorMove BIA UV – Ink Agitator

Samoa has the most and longest experience in this market segment with worldwide Installations.

Customers in Australia, Belgium, Germany, Finland, France, Italy, Japan, Malta, Netherlands, Poland, Russia, Saudi Arabia, Sweden and Turkey already relay on our technique.