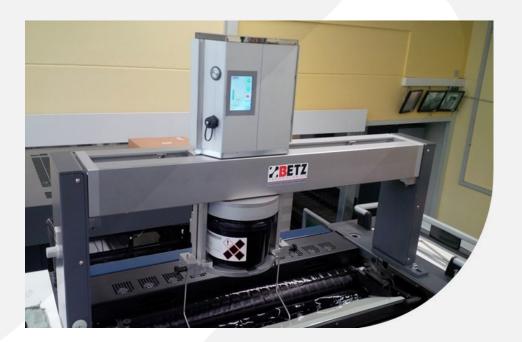

Special component parts for the UV pumps permit a failure-free operation in the field of newspaper, commercial web and sheet-fed offset.

Samoa Dosing System BMS for UV-INK!

Samoa UV – Pumps for Dosing Systems BMS

Ink pumps specially developed for UV offset inks, hereafter for small amounts out of 25 kg hobbocks.

Samoa UV – Pumps for Dosing Systems BMS

Ink Agitator BIA